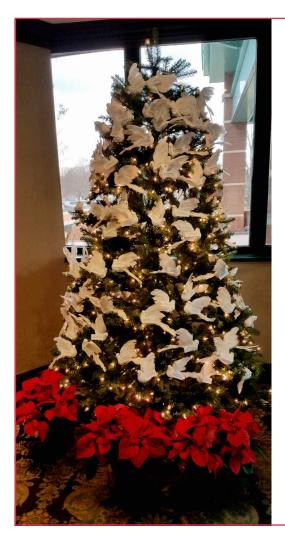

## Sponsored by the Holy Name Auxiliary

The Christmas tree in Holy Name Medical Center's main lobby provides a special way to remember or honor family, friends, coworkers, and caregivers. Our Caring Tree is decorated with white doves, each one adorned with a tag stating the name of the person to be remembered or honored.

A dove can be named for a \$25 donation to the Holy Name Auxiliary. Funds raised support the programs and services of the Holy Name health system.